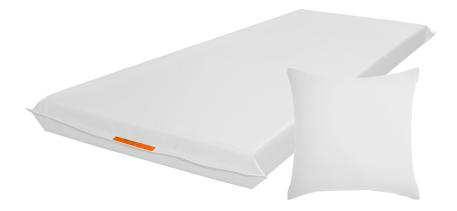

# Special Fireproof Mattress / Special Fireproof Pillow

Järven's special fireproof mattress and special fireproof pillow are for extremely demanding and fire hazardous environments. The products fulfil all fire standards in the world that are known to us. They are easy to clean and disinfect, as well as extremely durable and fluid proof.

The fire and smoke emission hazards are minimized by the unique cover which is resistant to open gas burner flames and glowing particles. The products contain a fabric that consists of Aramid, a material used in

bulletproof vests that can withstand extremely high temperatures The coating made of aramid-based composite materials is high frequency welded, which makes the mattress and pillow exceptionally durable and liquid-proof