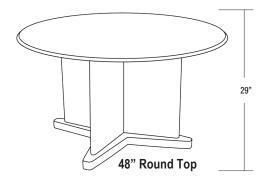

| ITEM   | TABLE TOP DIMS   | TOP      | EDGE      |
|--------|------------------|----------|-----------|
| 36SDPX | 36" x 36" Square | Plain    | Dura-Edge |
| 36SVPX | 36" x 36" Square | Plain    | Vinyl     |
| 36SDGX | 36" x 36" Square | Game Top | Dura-Edge |
| 36SVGX | 36" x 36" Square | Game Top | Vinyl     |
| 42RDPX | 42" Round        | Plain    | Dura-Edge |
| 42RVPX | 42" Round        | Plain    | Vinyl     |
| 42SDPX | 42" x 42" Square | Plain    | Dura-Edge |

| ITEM   | TABLE TOP DIMS   | TOP      | EDGE      |
|--------|------------------|----------|-----------|
| 42SVPX | 42" x 42" Square | Plain    | Vinyl     |
| 42SDGX | 42" x 42" Square | Game Top | Dura-Edge |
| 42SVGX | 42" x 42" Square | Game Top | Vinyl     |
| 48RDPX | 48" Round        | Plain    | Dura-Edge |
| 48RVPX | 48" Round        | Plain    | Vinyl     |
| 48RDGX | 48" Round        | Game Top | Dura-Edge |
| 48RVGX | 48" Round        | Game Top | Vinyl     |