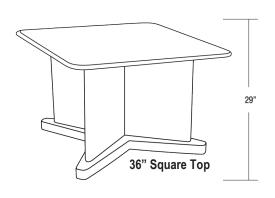

| ITEM   | TABLE TOP DIMS   | TOP      | EDGE      |
|--------|------------------|----------|-----------|
| 36SDPX | 36" x 36" Square | Plain    | Dura-Edge |
| 36SVPX | 36" x 36" Square | Plain    | Vinyl     |
| 36SDGX | 36" x 36" Square | Game Top | Dura-Edge |
| 36SVGX | 36" x 36" Square | Game Top | Vinyl     |
| 42RDPX | 42" Round        | Plain    | Dura-Edge |
| 42RVPX | 42" Round        | Plain    | Vinyl     |
| 42SDPX | 42" x 42" Square | Plain    | Dura-Edge |

| ITEM   | TABLE TOP DIMS   | TOP      | EDGE      |
|--------|------------------|----------|-----------|
| 42SVPX | 42" x 42" Square | Plain    | Vinyl     |
| 42SDGX | 42" x 42" Square | Game Top | Dura-Edge |
| 42SVGX | 42" x 42" Square | Game Top | Vinyl     |
| 48RDPX | 48" Round        | Plain    | Dura-Edge |
| 48RVPX | 48" Round        | Plain    | Vinyl     |
| 48RDGX | 48" Round        | Game Top | Dura-Edge |
| 48RVGX | 48" Round        | Game Top | Vinyl     |