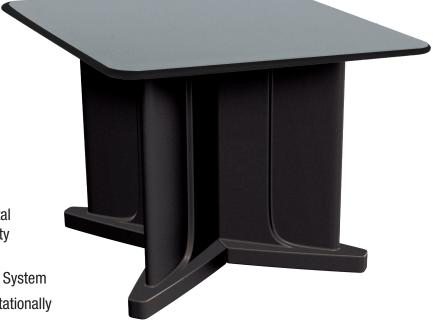

# **X-Base Table**

The Endurance™ X Series Laminate Tables are versatile, heavy duty tables ideal for dayroom and dining areas.

## **XBASE FEATURES:**

- The legs are fastened to the top using tamper-resistant screws with metal to metal connection for added strength and durability
- Can be bolted to the floor via concealed pilot holes with our exclusive Sabre Mount System
- Legs are made with durable, one piece, rotationally molded design for increased strength.
   Constructed of high impact polyethylene
- Legs can be easily filled with sand to weigh down

XBase is black. Plain table tops are gray. Game tops are white.