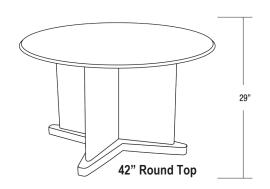

| ITEM   | TABLE TOP DIMS   | TOP      | EDGE      |
|--------|------------------|----------|-----------|
| 36SDPX | 36" x 36" Square | Plain    | Dura-Edge |
| 36SVPX | 36" x 36" Square | Plain    | Vinyl     |
| 36SDGX | 36" x 36" Square | Game Top | Dura-Edge |
| 36SVGX | 36" x 36" Square | Game Top | Vinyl     |
| 42RDPX | 42" Round        | Plain    | Dura-Edge |
| 42RVPX | 42" Round        | Plain    | Vinyl     |
| 42SDPX | 42" x 42" Square | Plain    | Dura-Edge |

| ITEM   | TABLE TOP DIMS   | TOP      | EDGE      |
|--------|------------------|----------|-----------|
| 42SVPX | 42" x 42" Square | Plain    | Vinyl     |
| 42SDGX | 42" x 42" Square | Game Top | Dura-Edge |
| 42SVGX | 42" x 42" Square | Game Top | Vinyl     |
| 48RDPX | 48" Round        | Plain    | Dura-Edge |
| 48RVPX | 48" Round        | Plain    | Vinyl     |
| 48RDGX | 48" Round        | Game Top | Dura-Edge |
| 48RVGX | 48" Round        | Game Top | Vinyl     |