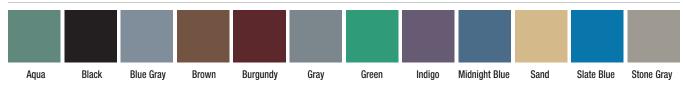

| ITEM     | COLOR         |
|----------|---------------|
| 136484AQ | Aqua          |
| 136484BK | Black         |
| 136484BG | Blue Gray     |
| 136484BN | Brown         |
| 136484BY | Burgundy      |
| 136484GY | Gray          |
| 136484GN | Green         |
| 136484IG | Indigo        |
| 136484MB | Midnight Blue |
| 136484SD | Sand          |
| 136484SB | Slate Blue    |
| 136484SG | Stone Gray    |

#### Available in

Custom colors available upon request. Call Cortech for details.

**COLOR** Black, Blue Gray, Brown, Burgundy, Gray, Green, Sand and Slate Blue. Custom colors available upon request. **WEIGHT** 35 lbs.

OPTIONS Cuff ring. Hardware bit size: T40.

ASSEMBLY Bolt to the floor via concealed pilot holes with hardware of your choice.