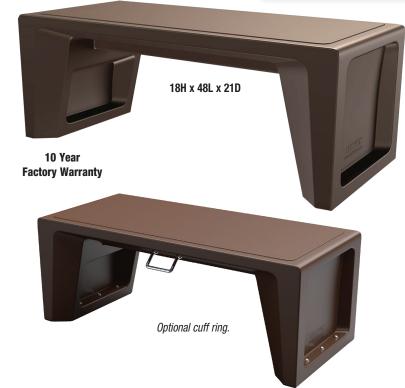

# The Endurance<sup>™</sup> Bench

### **FEATURES:**

- Durable, one piece, rotationally molded design for increased strength.
   Constructed of high impact "no break" polyethylene.
   No steel or wood components.
- Bolt to the floor via concealed pilot holes with hardware of your choice
- Field installed restraint rings available
- Sound dampening
- Easy to clean, sanitize & maintain
- Passes Flammability UL 94 HB
- Tested to ISO 22196 showing a >99% reduction in bacteria
- Flame Retardant (passes Cal 133)
   Test reports available upon request
- Manufactured to ISO Quality Standards in the USA

**COLOR** Black, Blue Gray, Brown, Burgundy, Gray, Green, Sand and Slate Blue. Custom colors available upon request. **WEIGHT** 35 lbs.

OPTIONS Cuff ring. Hardware bit size: T40.

ASSEMBLY Bolt to the floor via concealed pilot holes with hardware of your choice.

WARRANTY 10 Year Factory Warranty.

MAINTENANCE Easy to clean, sanitize & maintain.

7530 Plaza Court ◆ Willowbrook, IL 60527
Tel: 630-455-0811 ◆ Toll Free: 800-571-0770 ◆ Fax: 630-455-0813
www.cortechusa.com