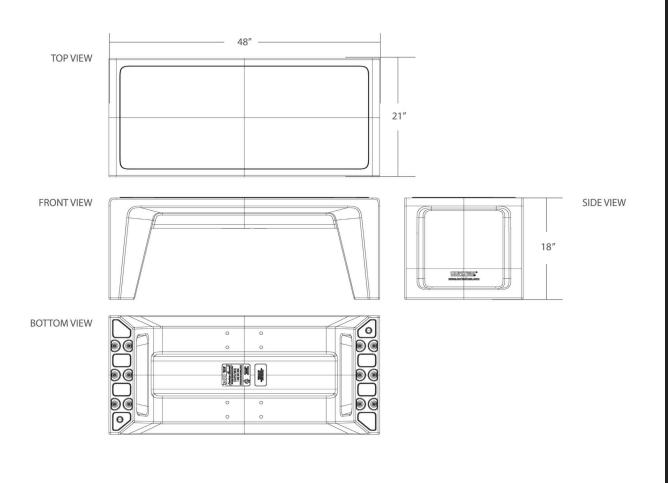

### **FEATURES:**

- Durable, one piece, rotationally molded design for increased strength.
   Constructed of high impact "no break" polyethylene.
   No steel or wood components.
- Bolt to the floor via concealed pilot holes with hardware of your choice
- Field installed restraint rings available
- Sound dampening
- Easy to clean, sanitize & maintain
- Passes Flammability UL 94 HB
- Tested to ISO 22196 showing a >99% reduction in bacteria
- Flame Retardant (passes Cal 133)
   Test reports available upon request
- Manufactured to ISO Quality Standards in the USA

#### FABRICATION/MATERIAL

Durable, one piece, rotationally molded design for increased strength. Constructed of high impact polyethylene. No steel or wood components. Flame Retardant (as shown passes Cal 133). Test reports available upon request.

**COLOR** Black, Blue Gray, Brown, Burgundy, Gray, Green, Sand and Slate Blue. Custom colors available upon request. **WEIGHT** 35 lbs.

OPTIONS Cuff ring. Hardware bit size: T40.

ASSEMBLY Bolt to the floor via concealed pilot holes with hardware of your choice.