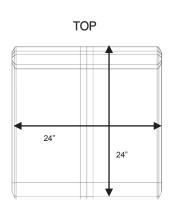

gether. The ergonomic design provides maximum comfort using rotational molding technology. **Manufactured to ISO Quality Standards in the USA.** 

#### FABRICATION/MATERIAL

Durable, one piece, rotationally molded design for increased strength. Constructed with high impact "no break" polyethylene. No steel or wood components Flame Retardant (as shown passes Cal 133). Test reports available upon request.

**COLOR** Black, Blue Gray, Brown, Burgundy, Gray, Green, Sand and Slate Blue. Custom colors available upon request. **WEIGHT** 30 lbs.

**OPTIONS** Can be bolted to the floor via concealed pilot holes and can be filled with sand through ballast door on site to weigh down. Hardware bit size: T27.

**WARRANTY** 10 Year Factory Warranty.

MAINTENANCE Easy to clean, sanitize & maintain.











7530 Plaza Court ● Willowbrook, IL 60527
Tel: 630-455-0811 ● Toll Free: 800-571-0770 ● Fax: 630-455-0813
www.cortechusa.com