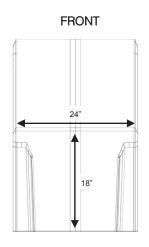

d together. The ergonomic design provides maximum comfort using rotational molding technology. **Manufactured to ISO Quality Standards in the USA.** 

#### FABRICATION/MATERIAL

Durable, one piece, rotationally molded design for increased strength. Constructed with high impact "no break" polyethylene. No steel or wood components Flame Retardant (as shown passes Cal 133). Test reports available upon request.

**COLOR** Black, Blue Gray, Brown, Burgundy, Gray, Green, Sand and Slate Blue. Custom colors available upon request. **WEIGHT** 30 lbs.

**OPTIONS** Can be bolted to the floor via concealed pilot holes and can be filled with sand through ballast door on site to weigh down. Hardware bit size: T27.

**WARRANTY** 10 Year Factory Warranty.

MAINTENANCE Easy to clean, sanitize & maintain.











7530 Plaza Court ● Willowbrook, IL 60527
Tel: 630-455-0811 ● Toll Free: 800-571-0770 ● Fax: 630-455-0813
www.cortechusa.com