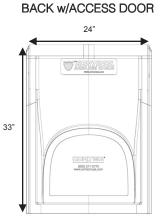

# The Sentinel Armless Chair

10 Year

**Factory Warranty** 

33H x 24W x 24D

**COLOR** Black, Blue Gray, Brown, Burgundy, Gray, Green, Sand and Slate Blue. Custom colors available upon request. **WEIGHT** 30 lbs.

**OPTIONS** Can be bolted to the floor via concealed pilot holes and can be filled with sand through ballast door on site to weigh down. Hardware bit size: T27.