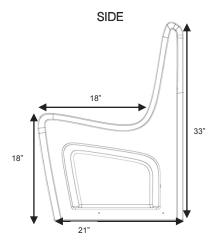

together. The ergonomic design provides maximum comfort using rotational molding technology. **Manufactured to ISO Quality Standards in the USA.** 

#### FABRICATION/MATERIAL

Durable, one piece, rotationally molded design for increased strength. Constructed with high impact "no break" polyethylene. No steel or wood components Flame Retardant (as shown passes Cal 133). Test reports available upon request.

**COLOR** Black, Blue Gray, Brown, Burgundy, Gray, Green, Sand and Slate Blue. Custom colors available upon request. **WEIGHT** 30 lbs.

**OPTIONS** Can be bolted to the floor via concealed pilot holes and can be filled with sand through ballast door on site to weigh down. Hardware bit size: T27.

**WARRANTY** 10 Year Factory Warranty.

MAINTENANCE Easy to clean, sanitize & maintain.











7530 Plaza Court ● Willowbrook, IL 60527
Tel: 630-455-0811 ● Toll Free: 800-571-0770 ● Fax: 630-455-0813
www.cortechusa.com