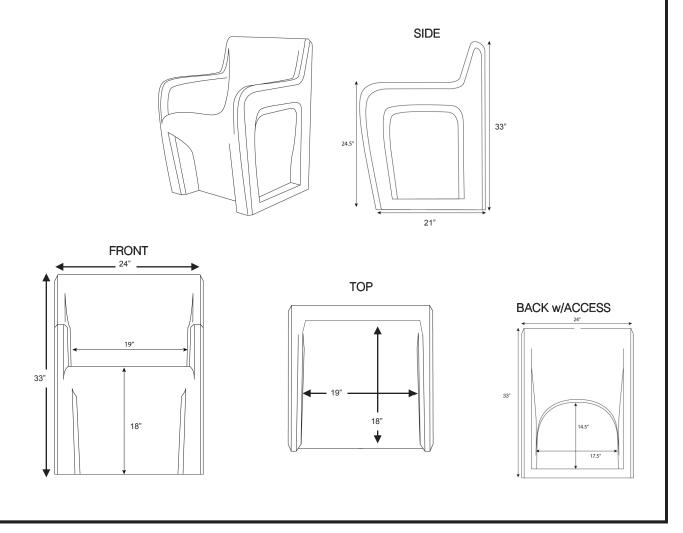

ic design provides maximum comfort using rotational molding technology. **Manufactured to ISO Quality Standards in the USA.** 

#### FABRICATION/MATERIAL

Durable, one piece, rotationally molded design for increased strength. Constructed with high impact "no break" polyethylene. No steel or wood components Flame Retardant (as shown passes Cal 133). Test reports available upon request.

**COLOR** Black, Blue Gray, Brown, Burgundy, Gray, Green, Sand and Slate Blue. Custom colors available upon request. **WEIGHT** 30 lbs.

**OPTIONS** Can be bolted to the floor via concealed pilot holes and can be filled with sand through ballast door on site to weigh down. Hardware bit size: T27.

**WARRANTY** 10 Year Factory Warranty.

MAINTENANCE Easy to clean, sanitize & maintain.

STATIC LOAD +750 lbs.





7530 Plaza Court ● Willowbrook, IL 60527
Tel: 630-455-0811 ● Toll Free: 800-571-0770 ● Fax: 630-455-0813
www.cortechusa.com