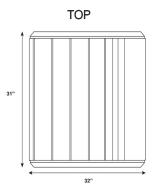

## **Lounge & Group Seating Chair**

Versatile, spacious chair intended for lounging, with the ability to stand alone or be bolted together. The ergonomic design provides maximum comfort using rotational molding technology.

#### **OVERVIEW**

The Sabre Chair is a versatile, spacious chair intended for lounging, with the ability to stand alone or be bolted together. The ergonomic design provides maximum comfort using rotational molding technology. **Manufactured to ISO Quality Standards in the USA.** 