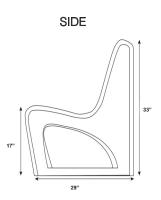

## **Lounge & Group Seating Chair**

Versatile, spacious chair intended for lounging, with the ability to stand alone or be bolted together. The ergonomic design provides maximum comfort using rotational molding technology.

#### **OVERVIEW**

The Sabre Chair is a versatile, spacious chair intended for lounging, with the ability to stand alone or be bolted together. The ergonomic design provides maximum comfort using rotational molding technology. **Manufactured to ISO Quality Standards in the USA.** 