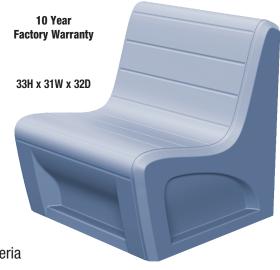

# **The Sabre Chair**

## **Lounge & Group Seating Chair**

Versatile, spacious chair intended for lounging, with the ability to stand alone or be bolted together. The ergonomic design provides maximum comfort using rotational molding technology.

#### **OVERVIEW**

The Sabre Chair is a versatile, spacious chair intended for lounging, with the ability to stand alone or be bolted together. The ergonomic design provides maximum comfort using rotational molding technology. **Manufactured to ISO Quality Standards in the USA.** 

**WARRANTY** 10 Year Factory Warranty.

MAINTENANCE Easy to clean, sanitize & maintain.

STATIC LOAD +1000 lbs.