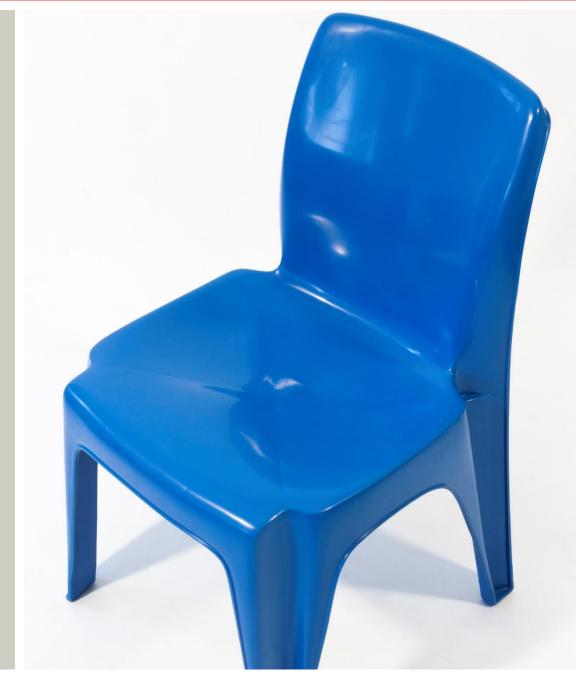

# **Integra** Light weight, strong and flexible

The Integra with its classic design won the Australian Design Award. Its ergonomic styling and unique features provide a long service and it can be adapted to virtually any seating situation.

# Integra