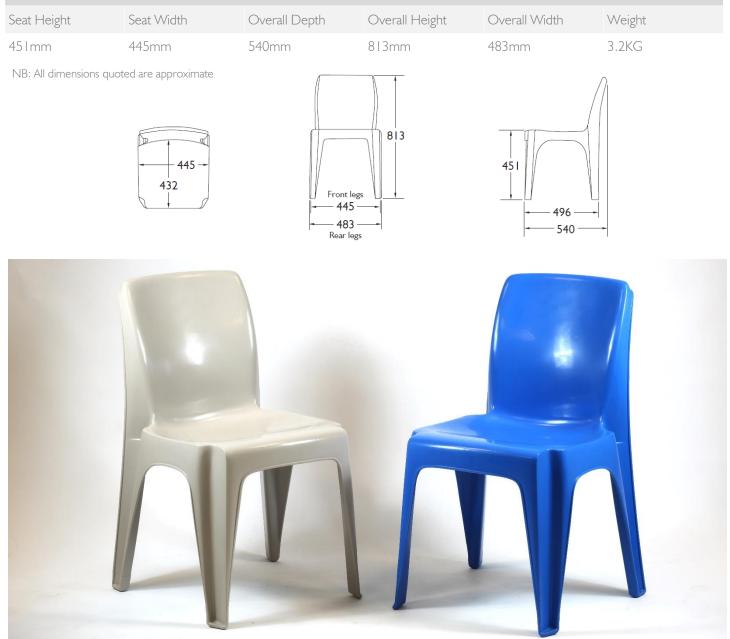

ng and flexible

The Integra with its classic design won the Australian Design Award. Its ergonomic styling and unique features provide a long service and it can be adapted to virtually any seating situation.

Accreditations

- BS 5852:2006 Clause 12 Ignition sources 0, 1 & 7 (Crib 7)
- BS EN 16139: 2013 Level 2
- BS EN 1022:2005
- Suitable and sufficient stable for severe contract use

- One piece fully injection moulded, made from tough, hard wearing fire retardant polypropylene
- Reinforced ribbing provides structural strength & controlled flexing
- Anti static, stain resistant with UV stabilisers
- Safe vertical stacking (up to 15)
- 5 year warranty





# Integra

## Polypropylene colours

Ink Blue Ash Grey

### Options

Trolley for easy movement of stacked chairs



#### Dimensions