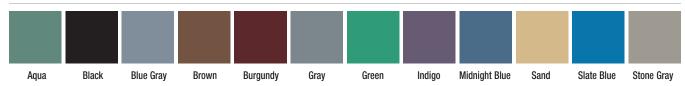

| ITEM   | COLOR         |
|--------|---------------|
| 7600AQ | Aqua          |
| 7600BK | Black         |
| 7600BG | Blue Gray     |
| 7600BN | Brown         |
| 7600BY | Burgundy      |
| 7600GY | Gray          |
| 7600GN | Green         |
| 7600IG | Indigo        |
| 7600MB | Midnight Blue |
| 7600SD | Sand          |
| 7600SB | Slate Blue    |
| 7600SG | Stone Gray    |

#### Available in

Custom colors available upon request. Call Cortech for details.

**COLOR** Black, Blue Gray, Brown, Burgundy, Gray, Green, Sand and Slate Blue. Custom colors available upon request. **WEIGHT** 2.5 lbs.

ASSEMBLY Bolt to the wall via concealed pilot holes with hardware of your choice.