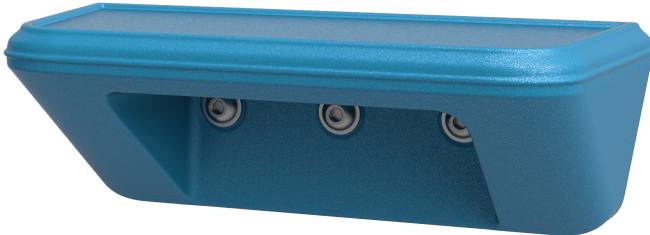

# **The Endurance**™

**All Purpose Wall Mount Shelf/Step** 

10 Year **Factory Warranty** 

5H x 15W x 6D

## **FEATURES:**

- Durable, one piece, rotationally molded design for increased strength. Constructed of high impact "no break" polyethylene. No steel or wood components
- Functions as shelf or step
- Bolt to the wall via pilot holes with hardware of your choice
- Sound dampening
- Easy to clean, sanitize & maintain
- Passes Flammability UL 94 HB
- Tested to ISO 22196 showing a >99% reduction in bacteria
- Flame Retardant (passes Cal 133) Test reports available upon request
- Manufactured to ISO Quality Standards in the USA

## **OVERVIEW**

The Endurance™ All Purpose Wall Mount shelf/step is a versatile, heavy duty shelf that is ideal for continuous, intensive use environments. Manufactured to ISO Quality Standards in the USA.

## **FABRICATION/MATERIAL**

Durable, one piece, rotationally molded design for increased strength. Constructed of high impact polyethylene. No steel or wood components. Flame Retardant (as shown passes Cal 133). Test reports available upon request.