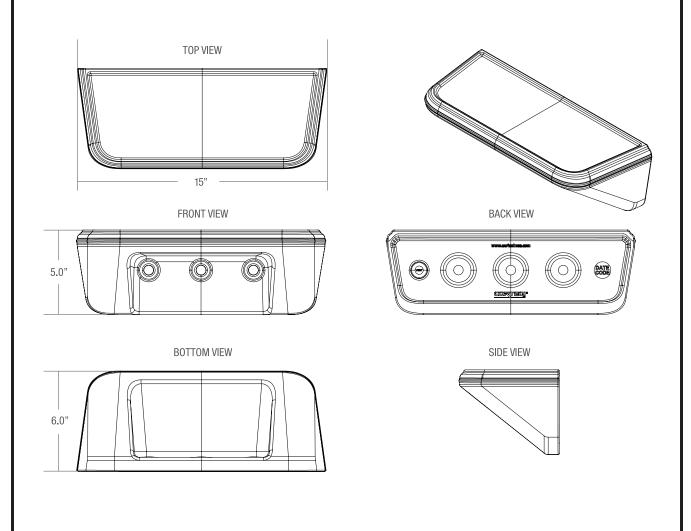

# **The Endurance**™

**All Purpose Wall Mount Shelf/Step** 

10 Year **Factory Warranty** 

5H x 15W x 6D

## THE ENDURANCE™ SERIES

All Purpose Wall Mount Shelf/Step