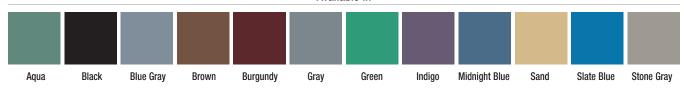

| ITEM   | COLOR         |
|--------|---------------|
| 7101AQ | Aqua          |
| 7101BK | Black         |
| 7101BG | Blue Gray     |
| 7101BN | Brown         |
| 7101BY | Burgundy      |
| 7101GY | Gray          |
| 7101GN | Green         |
| 7101IG | Indigo        |
| 7101MB | Midnight Blue |
| 7101SD | Sand          |
| 7101SB | Slate Blue    |
| 7101SG | Stone Gray    |

Available in

Custom colors available upon request. Call Cortech for details.

**COLOR** Black, Blue Gray, Brown, Burgundy, Gray, Green, Sand and Slate Blue. Custom colors available upon request. **WEIGHT** 48 lbs.

ASSEMBLY Bolt to the wall via concealed pilot holes with hardware of your choice.