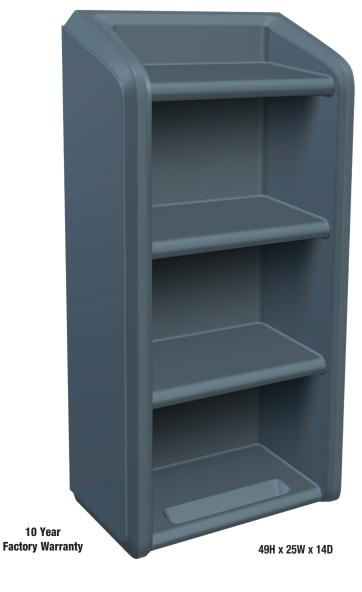

# The Endurance™ 4 Shelf

### **OVERVIEW**

The Endurance™ 4 Shelf is a versatile, heavy duty shelf that is ideal for continuous, intensive use environments. Manufactured to ISO Quality Standards in the USA.

**WARRANTY** 10 Year Factory Warranty.

**MAINTENANCE** Easy to clean, sanitize & maintain.