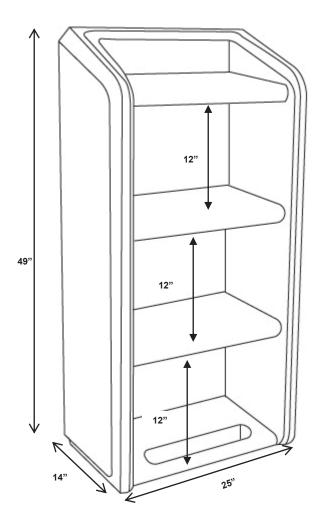

# The Endurance™ 4 Shelf

### **OVERVIEW**

The Endurance™ 4 Shelf is a versatile, heavy duty shelf that is ideal for continuous, intensive use environments. Manufactured to ISO Quality Standards in the USA.